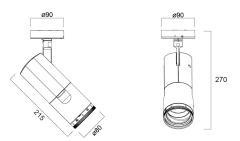

## **Technical drawings**

#### **Features**

 Simple and slick integral design with no driver box and without any visible screws New technology utilization for improved performance Invisible in-track adaptor for an impressive architectural look Extremely precise light beams due to the high-quality lens #80mm die-cast aluminium body, Adjustable beam angle:between 8° - 55°, Textured black finishing colour Light color temperature: 2700K, candle light System power: 18W, Fixture lumen output: 940lm, efficacy: 52lm/W, Ra97 typical, LED chromacity: 2 step MacAdam ellipse LED source (SDCM2), IR/ UV free light source without heat radiation Operating voltage 220-240V / 50-60Hz, DALI Surface mounting with surface mounting base. Electrical protection: Class II. Degree of protection: IP20, suitable for indoor environment only Horizontal rotation: 355°, vertical tilt: 90° Nominal product dimensions: D.80mmx215mm 5 years warranty. Suitable for ceiling surface mounting, and wall surface mounting