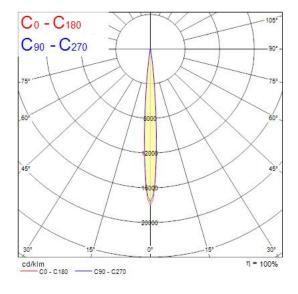

## **Photometry**

#### **Features**

 Simple and slick integral design with no driver box and without any visible screws New technology utilization for improved performance Invisible in-track adaptor for an impressive architectural look Extremely precise light beams due to the high-quality lens #80mm die-cast aluminium body, Adjustable beam angle:between 8° - 55°, Textured black finishing colour Light color temperature: 2700K, candle light System power: 18W, Fixture lumen output: 940lm, efficacy: 52lm/W, Ra97 typical, LED chromacity: 2 step MacAdam ellipse LED source (SDCM2), IR/ UV free light source without heat radiation Operating voltage 220-240V / 50-60Hz, DALI Surface mounting with surface mounting base. Electrical protection: Class II. Degree of protection: IP20, suitable for indoor environment only Horizontal rotation: 355°, vertical tilt: 90° Nominal product dimensions: D.80mmx215mm 5 years warranty. Suitable for ceiling surface mounting, and wall surface mounting

# CONCORD BEACON MUSE 2700K SM DALI BLACK **2062592**

| Correlated colour temperature (k) | 2700                        |
|-----------------------------------|-----------------------------|
| Light colour                      | Candlelight                 |
| CRI (Ra)                          | 97                          |
| Colour Variation Initial (SDCM)   | 2                           |
| Beam Angle (°)                    | 55                          |
| Photobiological Risk Group        | RG1                         |
| Total power consumption (W)       | 18                          |
| Electrical protection             | Class II                    |
| Control gear type                 | LED driver constant current |
| Dimmable                          | Yes                         |
| Minimum dimming level (%)         | 1                           |
| Housing colour                    | RAL 9005 - Jet black        |
| IP rating                         | IP20                        |
| IK rating                         | IK02                        |
| Product EAN number                | 5025768625925               |
| Warranty                          | 5 years                     |
| Dimming method                    | DALI                        |
| Useful luminous flux (#use)       | 940                         |