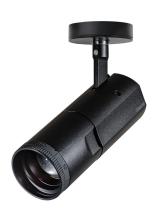

### CONCORD BEACON MUSE 2700K SM DALI BLACK 2062592

#### **Features**

 Simple and slick integral design with no driver box and without any visible screws New technology utilization for improved performance Invisible in-track adaptor for an impressive architectural look Extremely precise light beams due to the high-quality lens #80mm die-cast aluminium body, Adjustable beam angle:between 8° - 55°, Textured black finishing colour Light color temperature: 2700K, candle light System power: 18W, Fixture lumen output: 940lm, efficacy: 52lm/W, Ra97 typical, LED chromacity: 2 step MacAdam ellipse LED source (SDCM2), IR/ UV free light source without heat radiation Operating voltage 220-240V / 50-60Hz, DALI Surface mounting with surface mounting base. Electrical protection: Class II. Degree of protection: IP20, suitable for indoor environment only Horizontal rotation: 355°, vertical tilt: 90° Nominal product dimensions: D.80mmx215mm 5 years warranty. Suitable for ceiling surface mounting, and wall surface mounting

#### **Product Overview**

| Product name               | CONCORD BEACON MUSE 2700K SM DALI BLACK        |
|----------------------------|------------------------------------------------|
| Technology                 | LED                                            |
| Cap/Base                   | N/A                                            |
| Housing                    | Aluminium                                      |
| Mount                      | Ceiling surface mounting, Wall surface mounted |
| Fixture rating             | Enclosed                                       |
| General application        | Museums & Galleries, Retail, Hospitality       |
| ETIM Class                 | EC001744                                       |
| Fixture luminous flux (lm) | 940                                            |
| Luminaire efficacy (Im/W)  | 52                                             |
| LOR (%)                    | 100                                            |