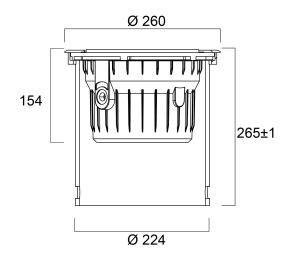

nsumption (W)     | 29                                                 |
| Electrical protection           | Class I                                            |
| LED Flickering Rate             | Low (6% - 20%)                                     |
| Housing colour                  | Stainless steel                                    |
| IP rating                       | IP67                                               |
| IK rating                       | IK10                                               |
| Product EAN number              | 5410288490441                                      |



# INTERRATA ADJUSTABLE L IP67 CLEAR 2000LM 830 MB **0049044**

| Warranty    | 5 years |
|-------------|---------|
| Colour Code | 830     |

## **Photometry**



## **Technical drawings**