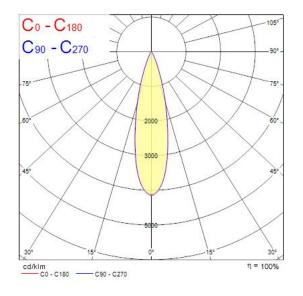

|
| Total power consumption (W)     | 29                                                 |
| Electrical protection           | Class I                                            |
| LED Flickering Rate             | Low (6% - 20%)                                     |
| Housing colour                  | Stainless steel                                    |
| IP rating                       | IP67                                               |
| IK rating                       | IK10                                               |
| Product EAN number              | 5410288490441                                      |



# INTERRATA ADJUSTABLE L IP67 CLEAR 2000LM 830 MB **0049044**

| Warranty    | 5 years |
|-------------|---------|
| Colour Code | 830     |

## **Photometry**



## **Technical drawings**