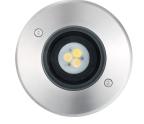

# INTERRATA ADJUSTABLE S IP67 CLEAR 400LM 830 MB 0049040

#### Features

• Round shaped in-ground luminaire with +/-30° adjustable light module, drive-over for pressure loads to 2000kg (20kN), comes with 2m 3x1mm2 flying lead and recessing tube, aluminium housing with Stainless steel (SS316) decorative ring and clear glass diffuser, IP67, IK10, Class I, non-dimmable, 390Im, 5.7W, 68Im/ W, CRI80, 30° beam angle, 50000 hrs L70 B50 lumen maintenance, 120mm diameter, 136mm recessing tube height, 0.81kg weight.