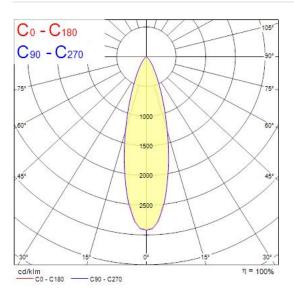

| RG1                                               |
| Total power consumption (W)     | 5.7                                               |
| Electrical protection           | Class I                                           |
| LED Flickering Rate             | Low (6% - 20%)                                    |
| Housing colour                  | Stainless steel                                   |
| IP rating                       | IP67                                              |
| IK rating                       | IK10                                              |
| Product EAN number              | 5410288490403                                     |

## **SYLVANIA**

# INTERRATA ADJUSTABLE S IP67 CLEAR 400LM 830 MB 0049040

Warranty Colour Code 5 years 830

### Photometry



### **Technical drawings**