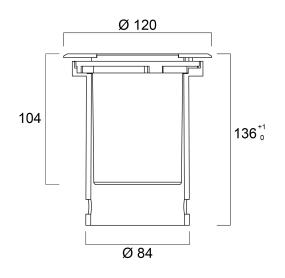

|
| Total power consumption (W)     | 5.7                                               |
| Electrical protection           | Class I                                           |
| LED Flickering Rate             | Low (6% - 20%)                                    |
| Housing colour                  | Stainless steel                                   |
| IP rating                       | IP67                                              |
| IK rating                       | IK10                                              |
| Product EAN number              | 5410288490403                                     |

## **SYLVANIA**

# INTERRATA ADJUSTABLE S IP67 CLEAR 400LM 830 MB 0049040

Warranty Colour Code 5 years 830

### Photometry



### **Technical drawings**