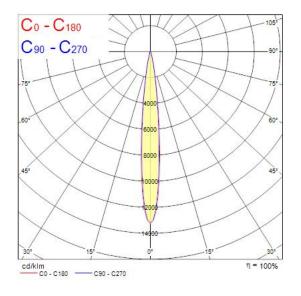

|
| Photobiological Risk Group      | RG0                                  |
| Total power consumption (W)     | 2.7                                  |
| Electrical protection           | Class I                              |
| LED Flickering Rate             | Low (6% - 20%)                       |
| Housing colour                  | Stainless steel                      |
| IP rating                       | IP67                                 |
| IK rating                       | IK10                                 |
| Product EAN number              | 5410288490380                        |
| Warranty                        | 5 years                              |



# INTERRATA XS IP67 CLEAR 100LM 830 NB **0049038**

Colour Code 830

### **Photometry**



### **Technical drawings**