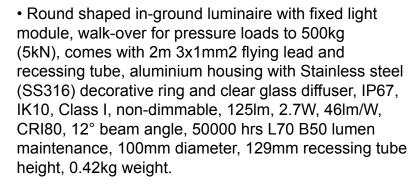

#### **Product Overview**

| Product name                    | INTERRATA XS IP67 CLEAR 100LM 830 NB |
|---------------------------------|--------------------------------------|
| Technology                      | LED                                  |
| Cap/Base                        | N/A                                  |
| Housing                         | Aluminium                            |
| Mount                           | Ground recessed                      |
| E-number FI                     | 4579501                              |
| Fixture luminous flux (Im)      | 125                                  |
| Luminaire efficacy (Im/W)       | 46                                   |
| Colour temperature (K)          | 3000                                 |
| Light colour                    | Warm White                           |
| CRI (Ra)                        | 80                                   |
| Colour Variation Initial (SDCM) | 5                                    |
| Photobiological Risk Group      | RG0                                  |
| Total power consumption (W)     | 2.7                                  |
| Electrical protection           | Class I                              |
| LED Flickering Rate             | Low (6% - 20%)                       |
| Housing colour                  | Stainless steel                      |
| IP rating                       | IP67                                 |
| IK rating                       | IK10                                 |
| Product EAN number              | 5410288490380                        |
| Warranty                        | 5 years                              |