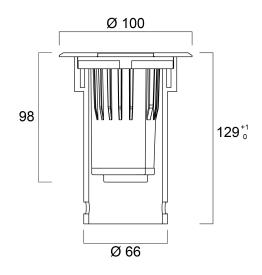

|
| Photobiological Risk Group      | RG0                                  |
| Total power consumption (W)     | 2.7                                  |
| Electrical protection           | Class I                              |
| LED Flickering Rate             | Low (6% - 20%)                       |
| Housing colour                  | Stainless steel                      |
| IP rating                       | IP67                                 |
| IK rating                       | IK10                                 |
| Product EAN number              | 5410288490380                        |
| Warranty                        | 5 years                              |



# INTERRATA XS IP67 CLEAR 100LM 830 NB **0049038**

Colour Code 830

### **Photometry**



### **Technical drawings**