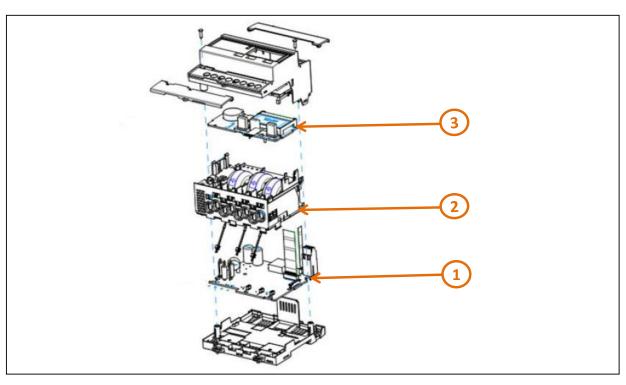

#### **End of Life Instructions**

| Recommendation   | Number on drawing | Component / Material      | Weight (in g) | Comment               |
|------------------|-------------------|---------------------------|---------------|-----------------------|
| To be depolluted | 1                 | MAIN PCBA                 | 53.52         |                       |
| To be depolluted | 2                 | COMM PCBA                 | 17.32         | Part of this assembly |
| To be depolluted | 3                 | HMI PCBA with LCD display | 27.88         |                       |