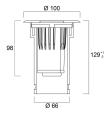

|
| Colour Variation Initial (SDCM) | SDCM5                               |
| Photobiological Risk Group      | RG0                                 |
| Total power consumption (W)     | 3.5                                 |
| Electrical protection           | Class I                             |
| LED Flickering Rate             | Low (6% - 20%)                      |
| Housing colour                  | Stainless steel                     |
| IP rating                       | IP67                                |
| IK rating                       | IK10                                |
| Product EAN number              | 5410288490366                       |

### **PHOTOMETRY**



# Interrata Fixed INTERRATA XS IP67 FROSTED 100LM 830 0049036





#### **TECHNICAL DRAWINGS**