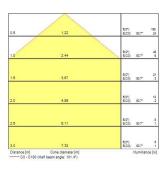

| 80                                  |
| Colour Variation Initial (SDCM) | SDCM5                               |
| Photobiological Risk Group      | RG0                                 |
| Total power consumption (W)     | 3.5                                 |
| Electrical protection           | Class I                             |
| LED Flickering Rate             | Low (6% - 20%)                      |
| Housing colour                  | Stainless steel                     |
| IP rating                       | IP67                                |
| IK rating                       | IK10                                |
| Product EAN number              | 5410288490366                       |

### **PHOTOMETRY**



# Interrata Fixed INTERRATA XS IP67 FROSTED 100LM 830 0049036





#### **TECHNICAL DRAWINGS**