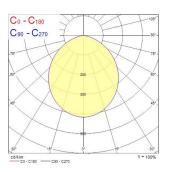

| 80                                  |
| Colour Variation Initial (SDCM) | SDCM5                               |
| Photobiological Risk Group      | RG0                                 |
| Total power consumption (W)     | 3.5                                 |
| Electrical protection           | Class I                             |
| LED Flickering Rate             | Low (6% - 20%)                      |
| Housing colour                  | Stainless steel                     |
| IP rating                       | IP67                                |
| IK rating                       | IK10                                |
| Product EAN number              | 5410288490366                       |

### **PHOTOMETRY**



# Interrata Fixed INTERRATA XS IP67 FROSTED 100LM 830 0049036





#### **TECHNICAL DRAWINGS**