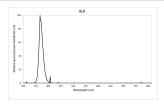

| T12                          |
| Cap/Base                   | G13                          |
| Lamp finish                | Frosted/Coated               |
| Fixture rating             | Enclosed                     |
| General application        | SPG                          |
| ETIM Class                 | EC002962                     |
| E-number FI                | 4940432                      |
| Light colour               | BL368 Blacklight             |
| Wattage (W)                | 40.00                        |
| Dimmable                   | No                           |
| Dimming method             | N/A                          |
| Average life (Nominal) (h) | 10000                        |
| Product EAN number         | 5410288001265                |

## **PHOTOMETRY**