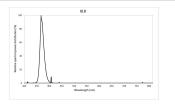

| G13                          |
| Lamp finish                | Frosted/Coated               |
| Fixture rating             | Enclosed                     |
| General application        | SPG                          |
| ETIM Class                 | EC002962                     |
| E-number Fl                | 4940431                      |
| Light colour               | BL368 Blacklight             |
| Wattage (W)                | 20.00                        |
| Dimmable                   | No                           |
| Dimming method             | N/A                          |
| Average life (Nominal) (h) | 10000                        |
| Product EAN number         | 5410288001258                |
|                            |                              |

## PHOTOMETRY