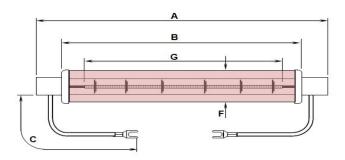

## Dimensions (in mm):-

| (Overall Length) A           | 346 |
|------------------------------|-----|
| (Inside Cap to Cap Length) B | 306 |
| (Lead Length) C              | 230 |
| (Secondary Length) D         | 0   |
| (UnHeated/Other Length) E    | 0   |
| (Tube Dia) F                 | 19  |
| (Heat Length) G              | 270 |
| (Pip Height) H               | 0   |