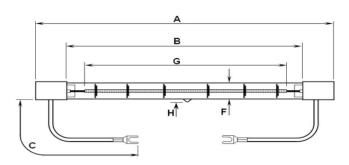

## Dimensions (in mm):-

| (Overall Length) A           | 353   |
|------------------------------|-------|
| (Inside Cap to Cap Length) B | 313   |
| (Lead Length) C              | 230   |
| (Secondary Length) D         | 0     |
| (UnHeated/Other Length) E    | 0     |
| (Tube Dia) F                 | 12    |
| (Heat Length) G              | 280   |
| (Pip Height) H               | 5 Max |

## **Additional Data:**

Lead: PTFE insulated with silicon impregnated glass fibre sleeve with M4 fork termination
Cap: Ceramic cemented
Cap stamped: Victory

**IMPORTANT**: Please refer all enquiries to our offices for alternatives &/or changes.