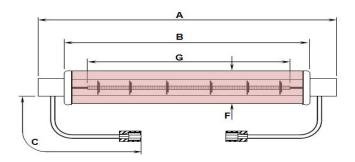

## Dimensions (in mm):-

| (Overall Length) A           | 195 |
|------------------------------|-----|
| (Inside Cap to Cap Length) B | 0   |
| (Lead Length) C              | 170 |
| (Secondary Length) D         | 0   |
| (UnHeated/Other Length) E    | 0   |
| (Tube Dia) F                 | 19  |
| (Heat Length) G              | 140 |
| (Pip Height) H               | 0   |