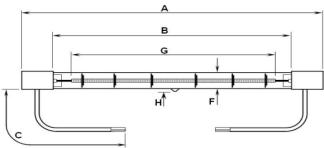

## Dimensions (in mm):-

| (Overall Length) A           | 354±2 |
|------------------------------|-------|
| (Inside Cap to Cap Length) B | 314   |
| (Lead Length) C              | 230±5 |
| (Secondary Length) D         | 0     |
| (UnHeated/Other Length) E    | 0     |
| (Tube Dia) F                 | 10.5  |
| (Heat Length) G              | 285   |
| (Pip Height) H               | 5 Max |