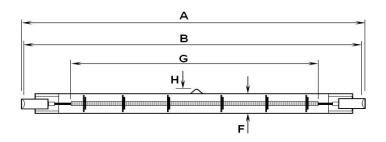

## **Lamp Product Data Specification**

**Lamp Product Code:** 

5424102D

**Version No.:** 

Issue Date: 25.05.2006

Coating Coverage (where applic.):-

Dimensions (in mm):-

| (Overall Length) A           | 117.6 |
|------------------------------|-------|
| (Inside Cap to Cap Length) B | 0     |
| (Lead Length) C              | N/A   |
| (Secondary Length) D         | 0     |
| (UnHeated/Other Length) E    | 0     |
| (Tube Dia) F                 | 10.5  |
| (Heat Length) G              | 60    |
| (Pip Height) H               | 0     |