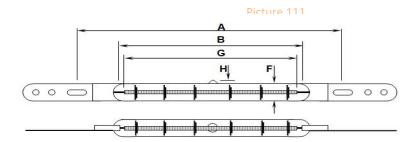

## **Lamp Product Data Specification**

**Lamp Product Code:** 

64241027

Version No.: 8
Issue Date: 09.01.2007

Coating Coverage (where applic.):-

Dimensions (in mm):-

| (Overall Length) A           | 370   |
|------------------------------|-------|
| (Inside Cap to Cap Length) B | 300   |
| (Lead Length) C              | N/A   |
| (Secondary Length) D         | 0     |
| (UnHeated/Other Length) E    | 0     |
| (Tube Dia) F                 | 10.5  |
| (Heat Length) G              | 270   |
| (Pip Height) H               | 5 Max |