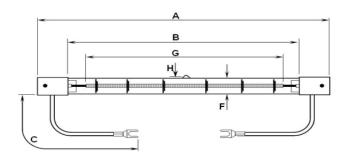

## Dimensions (in mm):-

| (Overall Length) A           | 655±2 |
|------------------------------|-------|
| (Inside Cap to Cap Length) B | 0     |
| (Lead Length) C              | 400±5 |
| (Secondary Length) D         | 0     |
| (UnHeated/Other Length) E    | 0     |
| (Tube Dia) F                 | 10.5  |
| (Heat Length) G              | 580   |
| (Pip Height) H               | 5 Max |

## **Technical Data:-**

| Volts                   | 230                   |
|-------------------------|-----------------------|
| Watts                   | 2000                  |
| Finish                  | Clear Reflective Coat |
| Сар                     | SK15                  |
| Colour Temp. (°K)       | 2450                  |
| Life (hrs)              | 5000                  |
| <b>Burning Position</b> | Horizontal            |
| Leads                   | Single Insulated      |
| Termination             | Crimp Fork            |
|                         |                       |

## **Additional Data:**

- Cap: Flexi. Ceramic
- Lead: PTFE insulated with M4 fork terminal.
- Lamp reflector coated opposite exhaust pip.

<u>IMPORTANT</u>: Please refer all enquiries to our offices for alternatives &/or changes.