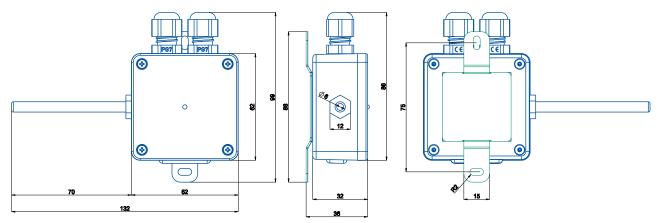

#### Sectional drawings Duco Outdoor temperature sensor

## **Physical characteristics**

| Length x Width x<br>Height (mm): | 132 x 99 x 36                                                                                |
|----------------------------------|----------------------------------------------------------------------------------------------|
| Weight:                          | 120 g                                                                                        |
| Material:                        | Plastic casing<br>+ stainless steel probe                                                    |
| Colour:                          | Grey                                                                                         |
| Applicable to:                   | DucoBox Silent Connect<br>DucoBox Focus<br>DucoBox Hygro Plus*<br>(Only available in France) |