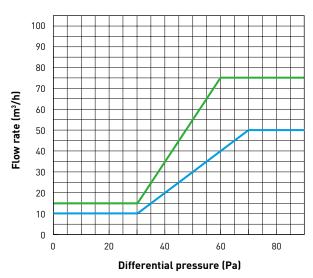

# Flow rate as a function of relative humidity (RH %) at 80 Pa

DucoVent ZR HYGRO 15/75DucoVent ZR HYGRO 10/50

| DucoVent ZR | Lw in dB(A) |        |        | D= (C) dD     |
|-------------|-------------|--------|--------|---------------|
| HYGRO       | 100 Pa      | 136 Pa | 160 Pa | Dn,e,w (C) dB |
| 15/75 m3/h  | 36          | 40     | 42     | 53            |
| 10/50 m3/h  | 32          | 36     | 38     | 56            |

The sound power levels are given at the hygro-regulated extraction flow rate at a relative humidity of 60%