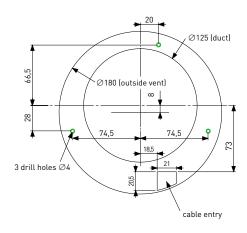

# Physical characteristics

| Material:               | plastic                                                                                                         |  |  |
|-------------------------|-----------------------------------------------------------------------------------------------------------------|--|--|
| Material mounting ring: | rubber                                                                                                          |  |  |
| Shape:                  | round                                                                                                           |  |  |
| Front diameter:         | 180 mm                                                                                                          |  |  |
| Recess depth:           | 23 mm                                                                                                           |  |  |
| Colour:                 | white (RAL 9016)                                                                                                |  |  |
| Weight:                 | 292 g                                                                                                           |  |  |
| Mounting:               | Vertical wall or ceiling mounting<br>(preferably screws in the screw<br>holes provided in the support<br>plate) |  |  |
| Connection:             | Diameter 100-125 mm<br>(flexible or rigid ducts)                                                                |  |  |
| Pressure range:         | 80 – 160 Pa                                                                                                     |  |  |

### **Dimensions**