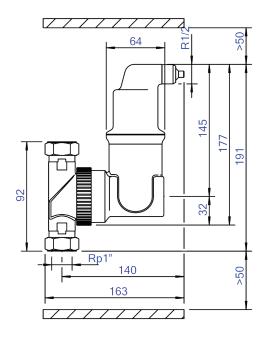

## **Product data sheet Spirotech**

**Product name** 

SpiroVent RV2 -1" -Uni

**Product properties** 

A brass (microbubble) deaerator with a 22 mm - 2" universal connection

- Removes all circulating air and micro bubbles effectively
- Removes trapped air when installed at the correct location
- · Greatly reduces the need for manual venting
- Applicable with 50/50 Glycol / Water (Volume)
- Constant low-pressure drop
- No unnecessary shutdown
- Connection diameters from 22 mm to 2" (G2)
- Exceptional guarantee

Article number

**UA100W** 

Product image



#### **Product dimensions**





# **Product data sheet Spirotech**

### ETIM product data

| Brass                                                              |
|--------------------------------------------------------------------|
| No                                                                 |
| Other                                                              |
| No                                                                 |
| 10 bar                                                             |
| Yes                                                                |
| No                                                                 |
| Air                                                                |
| Internal thread cylin-<br>drical BSPT-Rp (ISO<br>7-1 / EN 10226-1) |
| Horizontal/vertical