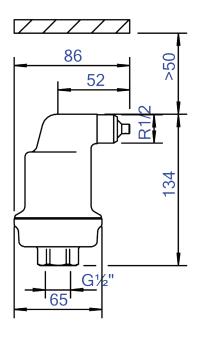

#### **Product dimensions**

### ETIM product data

| Height                  | 134 mm        |
|-------------------------|---------------|
| Housing material        | Brass         |
| With leakage protection | No            |
| With air intake barrier | No            |
| Angle connection        | No            |
| Nominal diameter        | 1/2 inch (15) |