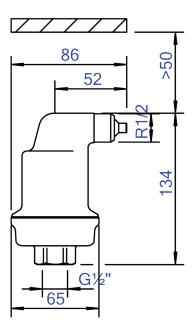

### AB050/025

Product image

**Product dimensions** 

Maximising Performance for You

### ETIM product data

| Height                  | 134 mm        |
|-------------------------|---------------|
| Housing material        | Brass         |
| With leakage protection | No            |
| With air intake barrier | No            |
| Angle connection        | No            |
| Nominal diameter        | 1/2 inch (15) |