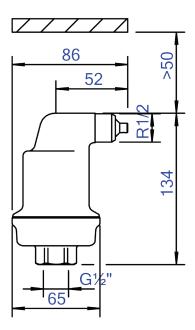

### AB050/R004

Product image

**Product dimensions** 

Maximising Performance for You

#### ETIM product data

| Height                  | 134 mm          |
|-------------------------|-----------------|
| Housing material        | Stainless steel |
| With leakage protection | No              |
| With air intake barrier | No              |
| Angle connection        | No              |
| Nominal diameter        | 1/2 inch (15)   |