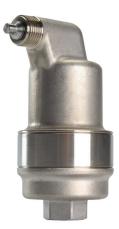

## SpiroTop -1/2" -St.Steel -HighT+P

**Product properties** 

A stainless steel air vent for high-temperature and high-pressure systems (max. 200 °C, max. 25 bar) with a  $\frac{1}{2}$  connection

Article number