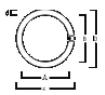

ре                       | Т5                   |
| Cap/Base                   | G5                   |
| Lamp finish                | Frosted/Coated       |
| Fixture rating             | Enclosed             |
| General application        | SPG                  |
| ETIM Class                 | EC002962             |
| E-number FI                | 4940423              |
| Light colour               | BL368 Blacklight     |
| Wattage (W)                | 15.00                |
| Dimmable                   | No                   |
| Dimming method             | N/A                  |
| Average life (Nominal) (h) | 10000                |
| Product EAN number         | 5410288000909        |

### PHOTOMETRY



## **TECHNICAL DRAWINGS**



# Blacklight BL368 Linear T5 F15W T5 BL368 0000090