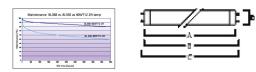

Туре                       | Т5                   |
| Cap/Base                   | G5                   |
| Lamp finish                | Frosted/Coated       |
| Fixture rating             | Enclosed             |
| General application        | SPG                  |
| ETIM Class                 | EC002962             |
| E-number FI                | 4940423              |
| Light colour               | BL368 Blacklight     |
| Wattage (W)                | 15.00                |
| Dimmable                   | No                   |
| Dimming method             | N/A                  |
| Average life (Nominal) (h) | 10000                |
| Product EAN number         | 5410288000909        |

### PHOTOMETRY



## **TECHNICAL DRAWINGS**



# Blacklight BL368 Linear T5 F15W T5 BL368 0000090