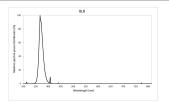

| Special applications |
| Lamp shape                 | Tubular shape        |
| Туре                       | Т5                   |
| Cap/Base                   | G5                   |
| Lamp finish                | Frosted/Coated       |
| Fixture rating             | Enclosed             |
| General application        | SPG                  |
| ETIM Class                 | EC002962             |
| E-number FI                | 4940423              |
| Light colour               | BL368 Blacklight     |
| Wattage (W)                | 15.00                |
| Dimmable                   | No                   |
| Dimming method             | N/A                  |
| Average life (Nominal) (h) | 10000                |
| Product EAN number         | 5410288000909        |

### PHOTOMETRY



## **TECHNICAL DRAWINGS**



# Blacklight BL368 Linear T5 F15W T5 BL368 0000090