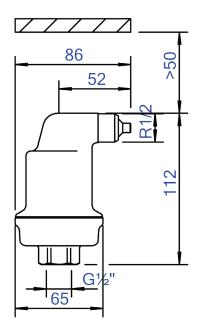

#### **Product dimensions**

### ETIM product data

| Height                  | 112 mm        |
|-------------------------|---------------|
| Housing material        | Brass         |
| With leakage protection | No            |
| With air intake barrier | No            |
| Angle connection        | No            |
| Nominal diameter        | 1/2 inch (15) |