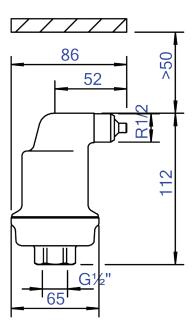

#### ETIM product data

| Height                  | 112 mm        |
|-------------------------|---------------|
| Housing material        | Brass         |
| With leakage protection | No            |
| With air intake barrier | No            |
| Angle connection        | No            |
| Nominal diameter        | 1/2 inch (15) |

| Material float                       | Other                                                  |
|--------------------------------------|--------------------------------------------------------|
| Max. medium temperature (continuous) | 110 °C                                                 |
| Surface protection                   | Untreated                                              |
| Lockable                             | No                                                     |
| Connection 1                         | Internal thread cylin-<br>drical BSPP-G (ISO<br>228-1) |
| Max. operating pressure at 20 °C     | 16 bar                                                 |