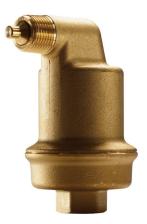

### SpiroTop -1/2" -HighP

**Product properties** 

A brass air vent for high-pressure systems (max. 16 bar) with a ½" connection

Article number

### AB050/030

Product image

**Product dimensions** 

Maximising Performance for You