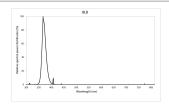

Special applications |
| Lamp shape                 | Tubular shape        |
| Туре                       | T5                   |
| Cap/Base                   | G5                   |
| Lamp finish                | Frosted/Coated       |
| Fixture rating             | Enclosed             |
| General application        | SPG                  |
| ETIM Class                 | EC002962             |
| E-number FI                | 4940422              |
| Light colour               | BL368 Blacklight     |
| Wattage (W)                | 8.00                 |
| Dimmable                   | No                   |
| Dimming method             | N/A                  |
| Average life (Nominal) (h) | 10000                |
| Product EAN number         | 5410288000893        |

### **PHOTOMETRY**



#### **TECHNICAL DRAWINGS**



# Blacklight BL368 Linear T5 F8W T5 BL368 0000089