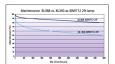

| T5                   |
| Cap/Base                   | G5                   |
| Lamp finish                | Frosted/Coated       |
| Fixture rating             | Enclosed             |
| General application        | SPG                  |
| ETIM Class                 | EC002962             |
| E-number FI                | 4940422              |
| Light colour               | BL368 Blacklight     |
| Wattage (W)                | 8.00                 |
| Dimmable                   | No                   |
| Dimming method             | N/A                  |
| Average life (Nominal) (h) | 10000                |
| Product EAN number         | 5410288000893        |

### **PHOTOMETRY**



#### **TECHNICAL DRAWINGS**



# Blacklight BL368 Linear T5 F8W T5 BL368 0000089