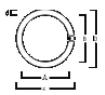

/Base                   | G13                  |
| Lamp finish                | Frosted/Coated       |
| Fixture rating             | Enclosed             |
| General application        | SPG                  |
| ETIM Class                 | EC002962             |
| E-number FI                | 4940737              |
| Light colour               | BL368 Blacklight     |
| Wattage (W)                | 15.00                |
| Dimmable                   | No                   |
| Dimming method             | N/A                  |
| Average life (Nominal) (h) | 14000                |
| Product EAN number         | 5410288000824        |
|                            |                      |

### PHOTOMETRY



### **TECHNICAL DRAWINGS**



# Blacklight BL368 Linear T8 F15W T8 BL368 0000082