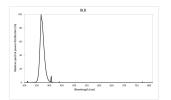

#### **Product features**

The energy distribution of the BL368 lamp is concentrated around the spectral peak at 368nm which is the most important frequency for the attraction of flying insects.

### PHOTOMETRY