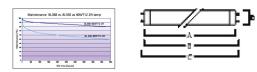

ap/Base                   | G13                  |
| Lamp finish                | Frosted/Coated       |
| Fixture rating             | Enclosed             |
| General application        | SPG                  |
| ETIM Class                 | EC002962             |
| E-number FI                | 4940737              |
| Light colour               | BL368 Blacklight     |
| Wattage (W)                | 15.00                |
| Dimmable                   | No                   |
| Dimming method             | N/A                  |
| Average life (Nominal) (h) | 14000                |
| Product EAN number         | 5410288000824        |
|                            |                      |

### PHOTOMETRY



### **TECHNICAL DRAWINGS**



# Blacklight BL368 Linear T8 F15W T8 BL368 0000082