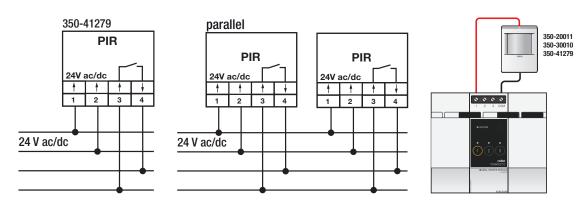

el                 |
| Switch-off delay            | 2 s – 30 min              |
| Detection angle             | 90 °                      |
| Detection range (PIR)       | 15 m from a height of 2 m |
| Ambient temperature         | -20 - +50 °C              |
| Mounting method             | surface mounting          |
| Mounting height             | 2 m                       |
| Dimensions (HxWxD)          | 67 x 52 x 34 mm           |
| Protection degree           | IP20                      |
| Marking                     | CE                        |

#### **Accessories**

| 390-20010 | IP54 protection cap for motion detector   |
|-----------|-------------------------------------------|
| 390-20000 | Vandalproof protection cap, wall mounting |

#### **Dimensions**



# Wiring diagram