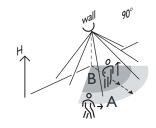

## **Detection range**

| Н           | Α             | В       |
|-------------|---------------|---------|
| $rac{1}{2}$ | Across        | Towards |
| <u></u>     | $\bigvee_{i}$ | ñ↑      |
| 2 m         | 15 m          | 7.5 m   |