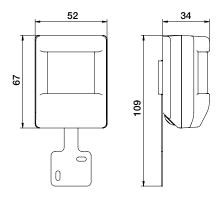

#### **Technical data**

| Article number              | 350-41279                 |
|-----------------------------|---------------------------|
| Input voltage               | 24 Vac/Vdc ± 10 %         |
| Detector output             | 24 V (ON/OFF)             |
| Maximum current consumption | 18 mA                     |
| Number of channels          | 1 channel                 |
| Switch-off delay            | 2 s – 30 min              |
| Detection angle             | 90 °                      |
| Detection range (PIR)       | 15 m from a height of 2 m |
| Ambient temperature         | -20 - +50 °C              |
| Mounting method             | surface mounting          |
| Mounting height             | 2 m                       |
| Dimensions (HxWxD)          | 67 x 52 x 34 mm           |
| Protection degree           | IP20                      |
| Marking                     | CE                        |

#### **Dimensions**