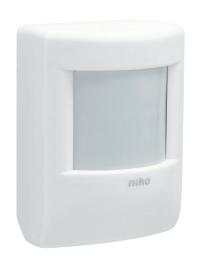

# Motion detector, 24 V, 15 m, 90°, with potential-free contact, for surface mounting, white

### 350-41279

4 year warranty

90° motion detector, 24 V, with a potential-free contact for HVAC, Niko Home Control, for wall and ceiling mounting. It is durable, functional and compact. The motion detector has a built-in walking test and adjustable sensitivity (5 levels). Can be combined with Niko Home Control. For use in small offices, storage areas, corridors, conference rooms ... The motion detector is suitable for the control of HVAC, ventilation, building management systems, Niko Home Control ... The switch-off delay of the potential-free relay and the sensitivity of the detector can be set on the device. Also suitable for outdoor applications. In this case a protective cover (to be ordered separately) is used to make the motion detector splashproof (protection degree IP54). Finishing colour: white