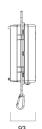

0039730 - 0039741;0039749 - 0039760; 0038766 - 0038772; 0039766 - 0039772). Providing 800lm for 0-10V Granit and 1,200lm for DALI and SSA Granit. 0 to +50°C operating temperature range. Up to 7W consumption for charging the battery.

## **Product Overview**

| Product name               | Granit Self Test EM KIT |
|----------------------------|-------------------------|
| Technology                 | Accessory               |
| General application        | Logistics & Industry    |
| ETIM Class                 | EC000471                |
| Fixture luminous flux (lm) | N/A                     |
| IP rating                  | IP65                    |
| Product EAN number         | 5410288397832           |
| Warranty                   | 5 years                 |

## **Technical drawings**