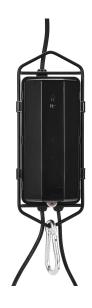

## Granit Self Test EM KIT 0039783

## **Features**

• 3hrs Self test Maintained emergency KIT with LiFePO4 battery compatible with Granit highbays (0039730 - 0039741;0039749 - 0039760; 0038766 - 0038772; 0039766 - 0039772). Providing 800lm for 0-10V Granit and 1,200lm for DALI and SSA Granit. 0 to +50°C operating temperature range. Up to 7W consumption for charging the battery.