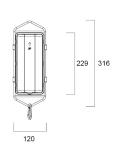

39730 - 0039741;0039749 - 0039760; 0038766 - 0038772; 0039766 - 0039772). Providing 800lm for 0-10V Granit and 1,200lm for DALI and SSA Granit. 0 to +50°C operating temperature range. Up to 7W consumption for charging the battery.

## **Product Overview**

| Product name               | Granit Self Test EM KIT |
|----------------------------|-------------------------|
| Technology                 | Accessory               |
| General application        | Logistics & Industry    |
| ETIM Class                 | EC000471                |
| Fixture luminous flux (lm) | N/A                     |
| IP rating                  | IP65                    |
| Product EAN number         | 5410288397832           |
| Warranty                   | 5 years                 |

## **Technical drawings**