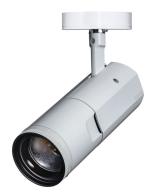

#### Features

• Simple and slick integral design with no driver box and without any visible screws New technology utilization for improved performance Invisible in-track adaptor for an impressive architectural look Extremely precise light beams due

architectural look Extremely precise light beams due to the high-quality lens #80mm die-cast aluminium body, Adjustable beam angle:between 8° - 55°, Textured white finishing colour Light color temperature: 4000K, natural light System power: 18W, Fixture lumen output: 1100lm, efficacy: 61lm/W, Ra97 typical, LED chromacity: 2 step MacAdam ellipse LED source (SDCM2), IR/UV free light source without heat radiation Operating voltage 220-240V / 50-60Hz, DALI Surface mounting with surface mounting base. Electrical protection: Class II. Degree of protection: IP20, suitable for indoor environment only Horizontal rotation: 355°, vertical tilt: 90° Nominal product dimensions: D.80mmx215mm 5 years warranty. Suitable for ceiling surface mounting, and wall surface mounting