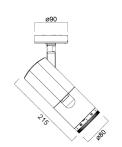

|
| Control gear type                 | LED driver constant current      |
| Dimmable                          | Yes                              |
| Minimum dimming level (%)         | 1                                |
| Housing colour                    | RAL 9016 - Traffic white / Bezel |
| IP rating                         | IP20                             |
| IK rating                         | IK02                             |
| Product EAN number                | 5025768625918                    |
| Warranty                          | 5 years                          |
| Dimming method                    | DALI                             |
| Useful luminous flux (#use)       | 1100                             |

#### Photometry



### **Technical drawings**