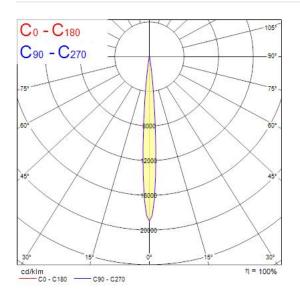

on             | Class II                         |
| Control gear type                 | LED driver constant current      |
| Dimmable                          | Yes                              |
| Minimum dimming level (%)         | 1                                |
| Housing colour                    | RAL 9016 - Traffic white / Bezel |
| IP rating                         | IP20                             |
| IK rating                         | IK02                             |
| Product EAN number                | 5025768625918                    |
| Warranty                          | 5 years                          |
| Dimming method                    | DALI                             |
| Useful luminous flux (#use)       | 1100                             |

#### Photometry



### **Technical drawings**