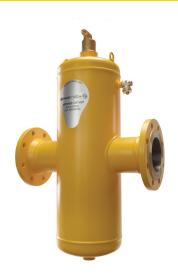

#### **Product image**

#### **Product properties**

A steel (microbubble) deaerator and dirt separator for standard flow rate (1.5 m/s) with a DN50 - DN300 PN16 flange connection

- Combined separation system removes circulating air and microbubbles effectively
- Improve cost control and energy efficiency
- Applicable with 50/50 Ethylene Glycol / Water (Volume)
- $\bullet~$  Very small particles, from 5  $\mu m$  (= 0.005 mm), are separated and removed
- Dirt can be discharged while the system is in operation
- No shut-off valves or bypass required
- Constant low pressure drop
- PN16 flange connections
- Connection diameters from DN50 DN300, larger connection diameters on request
- Exceptional guarantee