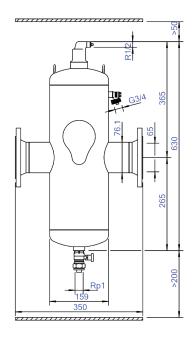

#### **Product dimensions**

### ETIM product data

| Housing material         | Steel          |
|--------------------------|----------------|
| With drain valve         | Yes            |
| Housing material quality | St 37 (1.0254) |
| Backwash filter          | No             |
| Max. operating pressure  | 10 bar         |
| Variable flow direction  | Yes            |
| With insulation          | No             |
| Separator type           | Air/dirt       |
| Connection               | Flange         |
| Model                    | Horizontal     |
| Nominal diameter         | DN 65          |
| Max. glycol mixture      | 50 %           |
| Suitable for heating     | Yes            |
| Suitable for cooling     | Yes            |
| Construction length      | 350 mm         |