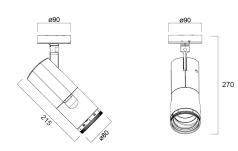

### **Technical drawings**

#### Features

 Simple and slick integral design with no driver box and without any visible screws New technology utilization for improved performance

Invisible in-track adaptor for an impressive architectural look Extremely precise light beams due to the high-quality lens #80mm die-cast aluminium body, Adjustable beam angle:between 8° - 55°, Textured white finishing colour Light color temperature: 2700K, candle light System power: 18W, Fixture lumen output: 940lm, efficacy: 52lm/W, Ra97 typical, LED chromacity: 2 step MacAdam ellipse LED source (SDCM2), IR/ UV free light source without heat radiation Operating voltage 220-240V / 50-60Hz, DALI Surface mounting with surface mounting base. Electrical protection: Class II. Degree of protection: IP20, suitable for indoor environment only Horizontal rotation: 355°, vertical tilt: 90° Nominal product dimensions: D.80mmx215mm 5 years warranty. Suitable for ceiling surface mounting, and wall surface mounting