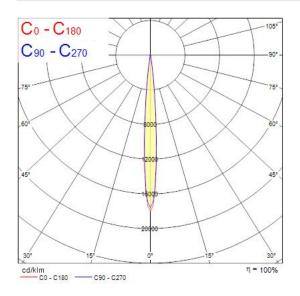

ion             | Class II                         |
| Control gear type                 | LED driver constant current      |
| Dimmable                          | Yes                              |
| Minimum dimming level (%)         | 1                                |
| Housing colour                    | RAL 9016 - Traffic white / Bezel |
| IP rating                         | IP20                             |
| IK rating                         | IK02                             |
| Product EAN number                | 5025768625895                    |
| Warranty                          | 5 years                          |
| Dimming method                    | DALI                             |
| Useful luminous flux (#use)       | 940                              |

### Photometry



### **Technical drawings**