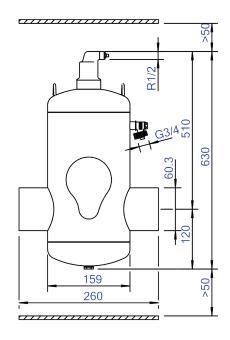

## **Product data sheet Spirotech**

**Product name** 

SpiroVent -DN50 -Weld -HiFlow

**Product properties** 

A steel (microbubble) deaerator for high flow rate (3 m/s) with a DN50 - DN150 weld connection

- Removes all circulating air and micro bubbles effectively
- Applicable for high flow rate systems (3 m/s)
- Removes trapped air when installed at the correct location
- Greatly reduces the need for manual venting
- Applicable with 50/50 Glycol / Water (Volume)
- Constant low-pressure drop
- No unnecessary shutdown
- Weld connections
- Connection diameters from DN50 to DN150, larger diameters available on request
- Exceptional guarantee

Article number

HA050L

**Product image** 



#### **Product dimensions**





# **Product data sheet Spirotech**

### ETIM product data

| Housing material         | Steel          |
|--------------------------|----------------|
| With drain valve         | No             |
| Housing material quality | St 37 (1.0254) |
| Backwash filter          | No             |
| Max. operating pressure  | 10 bar         |
| Variable flow direction  | Yes            |
| With insulation          | No             |
| Separator type           | Air            |
| Connection               | Welded end     |
| Model                    | Horizontal     |
| Nominal diameter         | DN 50          |
| Max. glycol mixture      | 50 %           |
| Suitable for heating     | Yes            |
| Suitable for cooling     | Yes            |
| Construction length      | 260 mm         |
|