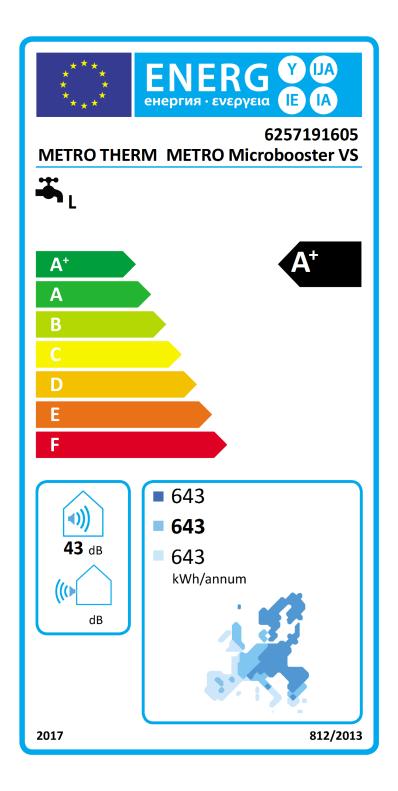

| Trade mark         | METRO THERM           |
|--------------------|-----------------------|
| M.T. item number   | 6257191605            |
| Model / identifier | 6257191605            |
|                    | METRO Microbooster VS |

| Load profile                                                | L          |           |
|-------------------------------------------------------------|------------|-----------|
| Energy efficiency class                                     | <b>A</b> + |           |
| Energy efficiency - average climate conditions              | 159        | (%)       |
| Annual electricity consumption - average climate conditions | 643        | ( kWh/y ) |
| Energy efficiency - colder climate conditions               | 159        | (%)       |
| Annual electricity consumption - colder climate conditions  | 643        | ( kWh/y ) |
| Energy efficiency - warmer climate conditions               | 159        | (%)       |
| Annual electricity consumption - warmer climate conditions  | 643        | ( kWh/y ) |
| Thermostat temperature setting                              | 54         | (°C)      |
| Sound power level - indoors                                 | 43         | ( dB )    |
| Sound power level - outdoors                                |            | ( dB )    |
| Smart control (0 = No, 1 = Yes)                             | 0          |           |
| Off-peak (0 = No, 1 = Yes)                                  | 0          |           |
| Storage volume                                              | 184        | (1)       |
| V40 - Volume of mixed water at 40 °C                        | 234        | (1)       |