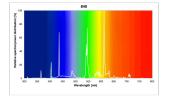

|
| Wattage (W)                     | 7                                                                                                         |
| Dimmable                        | No                                                                                                        |
| Dimming method                  | N/A                                                                                                       |
| Average life (Nominal) (h)      | 12000                                                                                                     |
| Product EAN number              | 5410288258898                                                                                             |

## PHOTOMETRY





Lynx S *LYNX-S 7W/840 G23 SLV 10 P* 0025889

## TECHNICAL DRAWINGS