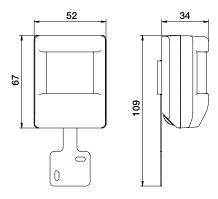

#### **Technical data**

| Article number        | 350-30010                 |
|-----------------------|---------------------------|
| Input voltage         | 24 Vdc ± 10 %             |
| Detector output       | 24 V (ON/OFF)             |
| Light intensity range | 3 lux – 300 lux           |
| Number of channels    | 1 channel                 |
| Detection angle       | 90 °                      |
| Detection range (PIR) | 15 m from a height of 2 m |
| Ambient temperature   | -20 − +50 °C              |
| Mounting method       | surface mounting          |
| Mounting height       | 2 m                       |
| Dimensions (HxWxD)    | 67 x 52 x 34 mm           |
| Protection degree     | IP20                      |
| Marking               | CE                        |

## **Dimensions**