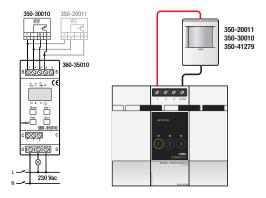

(ON/OFF)             |
| Light intensity range | 3 lux – 300 lux           |
| Number of channels    | 1 channel                 |
| Detection angle       | 90 °                      |
| Detection range (PIR) | 15 m from a height of 2 m |
| Ambient temperature   | -20 − +50 °C              |
| Mounting method       | surface mounting          |
| Mounting height       | 2 m                       |
| Dimensions (HxWxD)    | 67 x 52 x 34 mm           |
| Protection degree     | IP20                      |
| Marking               | CE                        |

#### **Accessories**

| 390-20010 | IP54 protection cap for motion detector   |
|-----------|-------------------------------------------|
| 390-20000 | Vandalproof protection cap, wall mounting |

## **Dimensions**



# Wiring diagram