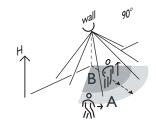

# **Detection range**

| Н        | Α          | В       |
|----------|------------|---------|
|          | Across     | Towards |
| <b>₩</b> | <b>₩</b> → | n̂↑     |
| 2 m      | 15 m       | 7.5 m   |

#### **Technical data**

| Article number        | 350-30010                 |
|-----------------------|---------------------------|
| Input voltage         | 24 Vdc ± 10 %             |
| Detector output       | 24 V (ON/OFF)             |
| Light intensity range | 3 lux – 300 lux           |
| Number of channels    | 1 channel                 |
| Detection angle       | 90 °                      |
| Detection range (PIR) | 15 m from a height of 2 m |
| Ambient temperature   | -20 − +50 °C              |
| Mounting method       | surface mounting          |
| Mounting height       | 2 m                       |
| Dimensions (HxWxD)    | 67 x 52 x 34 mm           |
| Protection degree     | IP20                      |
| Marking               | CE                        |