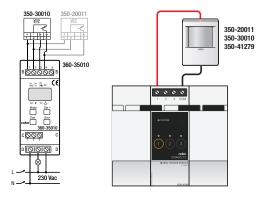

# Wiring diagram

# 350-30010

4 year warranty

This motion detector is used in combination with the daylight control module 360-35010 for switching lighting. It is equipped with an integrated light sensor and has a detection range of 15 m within a detection angle of 90°. This motion detector has an IP20 protection degree and is suitable for indoor applications. In combination with the IP54 protection cap, 390-20010, this photo cell is also suitable for outdoor applications.

Motion detector for use in corridors, stairwells, small offices, etc.

- The motion detector operates using passive infrared (PIR) technology and reacts to changes in temperature and to body motion.
- The motion detector is ready to be used three to five minutes after being connected to the mains voltage (warm up time).
- Clamps are provided for mounting on walls and ceilings.
- To be used in combination with the daylight control module (360-35010) for indoor lighting control. In this case, the lighting turns on automatically when the daylight level passes below the programmed lux value and motion is detected in the detection area.
- Also suitable for outdoor use. In this case, a protective cap (to be ordered separately) is used to make the motion detector splashproof (IP54 protection degree).
- Connection possible to Niko Home Control via the potential-free digital sensor module (550-00210).