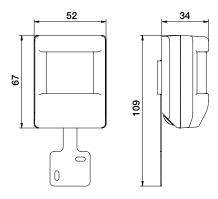

#### **Technical data**

| Article number        | 350-30010                   |
|-----------------------|-----------------------------|
| Input voltage         | $24  \text{Vdc} \pm 10  \%$ |
| Detector output       | 24 V (ON/OFF)               |
| Light intensity range | 3 lux – 300 lux             |
| Number of channels    | 1 channel                   |
| Detection angle       | 90 °                        |
| Detection range (PIR) | 15 m from a height of 2 m   |
| Ambient temperature   | -20 - +50 °C                |
| Mounting method       | surface mounting            |
| Mounting height       | 2 m                         |
| Dimensions (HxWxD)    | 67 x 52 x 34 mm             |
| Protection degree     | IP20                        |
| Marking               | CE                          |

### **Dimensions**