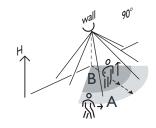

## **Detection range**

| Н   | Α            | В       |
|-----|--------------|---------|
| ₩   | Across       | Towards |
| 2 m | //\\<br>15 m | 7.5 m   |

#### **Technical data**

| Article number        | 350-30010                   |
|-----------------------|-----------------------------|
| Input voltage         | $24  \text{Vdc} \pm 10  \%$ |
| Detector output       | 24 V (ON/OFF)               |
| Light intensity range | 3 lux – 300 lux             |
| Number of channels    | 1 channel                   |
| Detection angle       | 90 °                        |
| Detection range (PIR) | 15 m from a height of 2 m   |
| Ambient temperature   | -20 - +50 °C                |
| Mounting method       | surface mounting            |
| Mounting height       | 2 m                         |
| Dimensions (HxWxD)    | 67 x 52 x 34 mm             |
| Protection degree     | IP20                        |
| Marking               | CE                          |