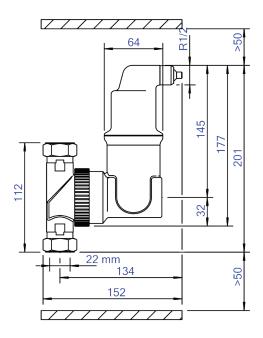

# **Product data sheet Spirotech**

## Product name

## SpiroVent RV2 -22mm -Uni

**Product properties** 

A brass (microbubble) deaerator with a 22 mm - 2" universal connection

- Removes all circulating air and micro bubbles effectively
- Removes trapped air when installed at the correct location
- Greatly reduces the need for manual venting
- Applicable with 50/50 Glycol / Water (Volume)
- Constant low-pressure drop
- No unnecessary shutdown
- Connection diameters from 22 mm to 2" (G2)
- Exceptional guarantee

Article number

## **UA022W**

Product image



#### **Product dimensions**





## ETIM product data

| Housing material                            | Brass               |
|---------------------------------------------|---------------------|
| With drain valve                            | No                  |
| Housing material quality                    | Other               |
| Backwash filter                             | No                  |
| Max. operating pressure                     | 10 bar              |
| Variable flow direction                     | Yes                 |
| With insulation                             | No                  |
| Separator type                              | Air                 |
| Connection                                  | Compression ring    |
| Model                                       | Horizontal/vertical |
|