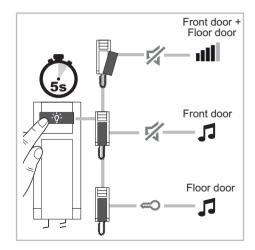

# **Setting the bell sound of the** front door

- » Press the button longer than 5 seconds to change to setting mode.
- » All icons light up green.

- » Press the button with handset replaced. A bell tone sounds.
- » Press the button again until the desired bell tone sounds (5 tones).

- » Press the button longer than 3 seconds to finish.
- » The icons are off.

## Setting the bell sound of the floor door

- » Press the button longer than 5 seconds to change to setting mode.
- » All icons light up green.

- » Press the button with handset replaced. A bell tone sounds.
- » Press the button again until the desired bell tone sounds (5 tones).
- » Press the button longer than 3 seconds to finish.
  - » The icons are off.