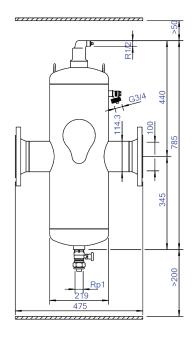

#### **Product dimensions**

#### ETIM product data

| Housing material         | Steel          |
|--------------------------|----------------|
| With drain valve         | Yes            |
| Housing material quality | St 37 (1.0254) |
| Backwash filter          | No             |
| Max. operating pressure  | 10 bar         |
| Variable flow direction  | Yes            |
| With insulation          | No             |
| Separator type           | Air/dirt       |
| Connection               | Flange         |
| Model                    | Horizontal     |
| Nominal diameter         | DN 100         |
| Max. glycol mixture      | 50 %           |
| Suitable for heating     | Yes            |
| Suitable for cooling     | Yes            |
| Construction length      | 475 mm         |