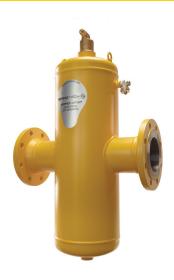

roduct name** 

### SpiroCombi -DN100 -Flange

#### **Product properties**

A steel (microbubble) deaerator and dirt separator for standard flow rate (1.5 m/s) with a DN50 - DN300 PN16 flange connection

- Combined separation system removes circulating air and microbubbles effectively
- Improve cost control and energy efficiency
- Applicable with 50/50 Ethylene Glycol / Water (Volume)
- $\bullet~$  Very small particles, from 5  $\mu m$  (= 0.005 mm), are separated and removed
- Dirt can be discharged while the system is in operation
- No shut-off valves or bypass required
- Constant low pressure drop
- PN16 flange connections
- Connection diameters from DN50 DN300, larger connection diameters on request
- Exceptional guarantee

**Article number** 

#### **BC100F**

#### **Product image**



#### **Product dimensions**





# **Product data sheet Spirotech**

#### ETIM product data

| Housing material         | Steel          |
|--------------------------|----------------|
| With drain valve         | Yes            |
| Housing material quality | St 37 (1.0254) |
| Backwash filter          | No             |
| Max. operating pressure  | 10 bar         |
| Variable flow direction  | Yes            |
| With insulation          | No             |
| Separator type           | Air/dirt       |
| Connection               | Flange         |
| Model                    | Horizontal     |
| Nominal diameter         | DN 100         |
| Max. glycol mixture      | 50 %           |
| Suitable for heating     | Yes            |
| Suitable for cooling     | Yes            |
| Construction