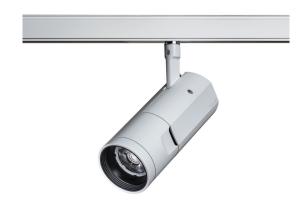

#### **Features**

· Simple and slick integral design with no driver box and without any visible screws New technology utilization for improved performance Invisible in-track adaptor for an impressive architectural look Extremely precise light beams due to the high-quality lenses #80mm die-cast aluminium body, Fix beam angle: 19°, Textured white finishing colour Light color temperature: 2700K, candle light System power: 18W, Fixture lumen output: 1575lm, efficacy: 88lm/W, Ra97 typical, LED chromacity: 2 step MacAdam ellipse LED source (SDCM2), IR/ UV free light source without heat radiation Operating voltage 220-240V / 50-60Hz, electronic driver, DALI dimmable Suitable for installation on 3-circuit tracks. please check compatibility list on the instruction sheet. Compatible with OneTrack Electrical protection: Class II. Degree of protection: IP20, suitable for indoor environment only Horizontal rotation: 355°, vertical tilt: 90° Nominal product dimensions: D.80mmx200mm 5 years warranty. Suitable for track mounting

#### **Product Overview**

| Product name               | CONCORD BEACON 2700K NARROW DALI WHITE   |
|----------------------------|------------------------------------------|
| Technology                 | LED                                      |
| Cap/Base                   | N/A                                      |
| Housing                    | Aluminium                                |
| Mount                      | Track mounting                           |
| Fixture rating             | Enclosed                                 |
| General application        | Museums & Galleries, Retail, Hospitality |
| ETIM Class                 | EC001744                                 |
| Fixture luminous flux (lm) | 1575                                     |
| Luminaire efficacy (Im/W)  | 88                                       |
| LOR (%)                    | 100                                      |