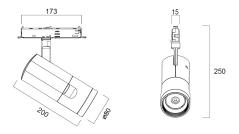

|
| Control gear type                 | LED driver constant current      |
| Dimmable                          | Yes                              |
| Minimum dimming level (%)         | 1                                |
| Housing colour                    | RAL 9016 - Traffic white / Bezel |
| IP rating                         | IP20                             |
| IK rating                         | IK02                             |
| Product EAN number                | 5025768625239                    |
| Warranty                          | 5 years                          |
| Dimming method                    | DALI                             |
| Useful luminous flux (#use)       | 1575                             |

## **Photometry**



## **Technical drawings**