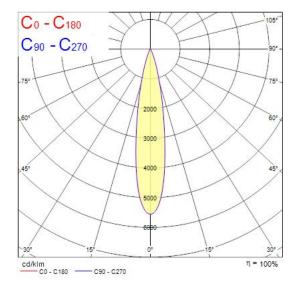

| Class II                         |
| Control gear type                 | LED driver constant current      |
| Dimmable                          | Yes                              |
| Minimum dimming level (%)         | 1                                |
| Housing colour                    | RAL 9016 - Traffic white / Bezel |
| IP rating                         | IP20                             |
| IK rating                         | IK02                             |
| Product EAN number                | 5025768625239                    |
| Warranty                          | 5 years                          |
| Dimming method                    | DALI                             |
| Useful luminous flux (#use)       | 1575                             |

## **Photometry**



## **Technical drawings**