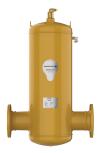

# **Product data sheet Spirotech**

**Product name** 

## SpiroVent -DN100 -Flange -HiFlow

#### **Product properties**

A steel (microbubble) deaerator for high flow rate (3 m/s) with a DN50 - DN300 PN16 flange connection

- Removes all circulating air and micro bubbles effectively
- Applicable for high flow rate systems (3 m/s)
- Removes trapped air when installed at the correct location
- Greatly reduces the need for manual venting
- Applicable with 50/50 Glycol / Water (Volume)
- Constant low-pressure drop
- No unnecessary shutdown
- PN16 flange connections
- Connection diameters from DN50 to DN300, larger diameters available on request
- Exceptional guarantee

Article number

### **HA100F**

**Product image** 



#### **Product dimensions**





# **Product data sheet Spirotech**

### ETIM product data

| Housing material         | Steel          |
|--------------------------|----------------|
| With drain valve         | No             |
| Housing material quality | St 37 (1.0254) |
| Backwash filter          | No             |
| Max. operating pressure  | 10 bar         |
| Variable flow direction  | Yes            |
| With insulation          | No             |
| Separator type           | Air            |
| Connection               | Flange         |
| Model                    | Horizontal     |
| Nominal diameter         | DN 100         |
| Max. glycol mixture      | 50 %           |
| Suitable for heating     | Yes            |
| Suitable for cooling     | Yes            |
| Construction l