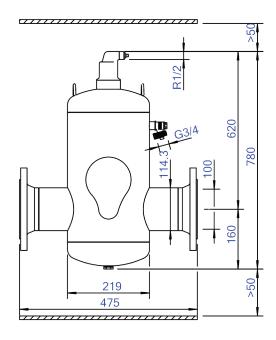

#### **Product dimensions**

### ETIM product data

| Housing material         | Steel          |
|--------------------------|----------------|
| With drain valve         | No             |
| Housing material quality | St 37 (1.0254) |
| Backwash filter          | No             |
| Max. operating pressure  | 10 bar         |
| Variable flow direction  | Yes            |
| With insulation          | No             |
| Separator type           | Air            |
| Connection               | Flange         |
| Model                    | Horizontal     |
| Nominal diameter         | DN 100         |
| Max. glycol mixture      | 50 %           |
| Suitable for heating     | Yes            |
| Suitable for cooling     | Yes            |
| Construction length      | 475 mm         |
|                          |                |