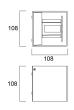

oup      | RG1                                             |
| Total power consumption (W)     | 5.8                                             |
| Electrical protection           | Class I                                         |
| Control gear type               | LED driver constant current                     |
| Housing colour                  | Black                                           |
| IP rating                       | IP54                                            |
| IK rating                       | IK05                                            |
| Product EAN number              | 5410288471365                                   |

#### **PHOTOMETRY**





# Start Surface Wall Cube START Surface Wall Cube IP54 2x140lm 2CCT Black 0047136

### **TECHNICAL DRAWINGS**