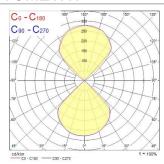

|
| Colour Variation Initial (SDCM) | SDCM3                                           |
| Photobiological Risk Group      | RG1                                             |
| Total power consumption (W)     | 5.8                                             |
| Electrical protection           | Class I                                         |
| Control gear type               | LED driver constant current                     |
| Housing colour                  | Black                                           |
| IP rating                       | IP54                                            |
| IK rating                       | IK05                                            |
| Product EAN number              | 5410288471365                                   |

#### **PHOTOMETRY**





# Start Surface Wall Cube START Surface Wall Cube IP54 2x140lm 2CCT Black 0047136

### **TECHNICAL DRAWINGS**