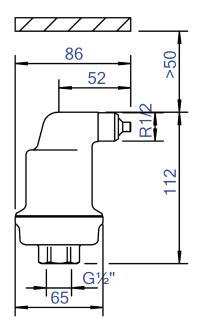

#### **Product dimensions**

### ETIM product data

| Height                  | 112 mm        |
|-------------------------|---------------|
| Housing material        | Brass         |
| With leakage protection | No            |
| With air intake barrier | No            |
| Angle connection        | No            |
| Nominal diameter        | 1/2 inch (15) |