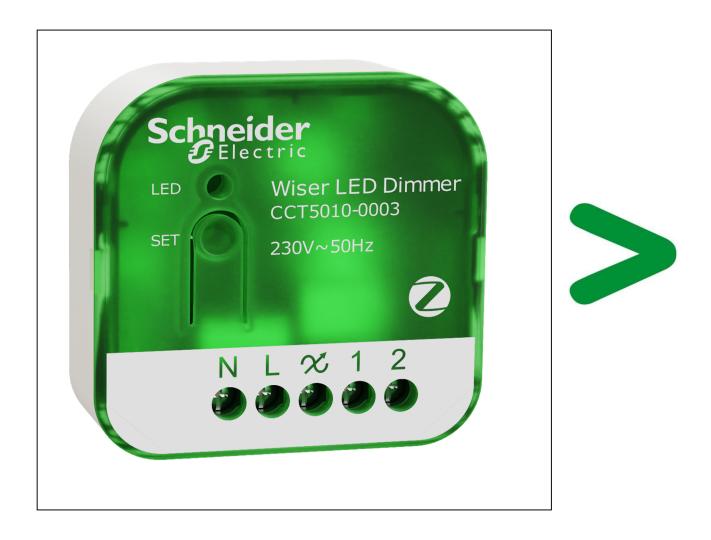

### **Product description**

| Manufacturer identification           | Schneider Electric Industries SAS                                                               |  |
|---------------------------------------|-------------------------------------------------------------------------------------------------|--|
| Brand name                            | Schneider Electric                                                                              |  |
| Product function                      | The Wiser Multiwire Micro Module Dimmer is used to switch and dim the ohmic or capacitive loads |  |
| Product reference                     | CCT5010-0003                                                                                    |  |
| Additional similar product references | CCT5010-0003                                                                                    |  |
| Total representative product mass     | 23 g                                                                                            |  |
| Representative product dimensions     | 45 mm x 45 mm x 18.4 mm                                                                         |  |
| Accessories                           | No                                                                                              |  |
| Date of information release           | 06/2024                                                                                         |  |