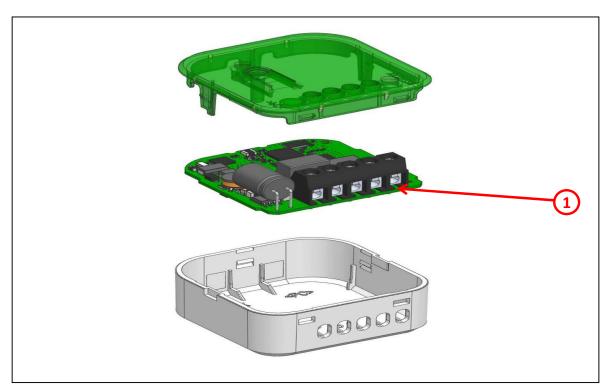

## **⚠** End of Life Instructions

| Recommendation   | Number on drawing | Component / Material                     | Weight (in g) | Comment |
|------------------|-------------------|------------------------------------------|---------------|---------|
| To be depolluted | 1                 | Electronic Board (Communication) > 10cm² | 14,1          | PCBA    |
| To be depolluted | 1                 | Capacitors                               | 14,1          | PCBA    |