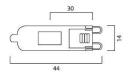

lux (Im)         | 845                                                              |
| Colour temperature (K)     | 2800                                                             |
| Light colour               | Homelight                                                        |
| CRI (Ra)                   | 100                                                              |
| Wattage (W)                | 53                                                               |
| Dimming method             | Mains: leading / trailing edge                                   |
| Average life (Nominal) (h) | 2000                                                             |
| Product EAN number         | 5410288228464                                                    |

## **TECHNICAL DRAWINGS**