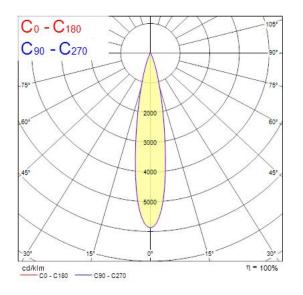

#### Photometry

#### **Features**

· Simple and slick integral design with no driver box and without any visible screws New technology utilization for improved performance Extremely precise light beams due to the high-quality lenses #80mm die-cast aluminium body, Fix beam angle: 19°, Textured black finishing colour Light color temperature: 3000K, warm light System power: 18W, Fixture lumen output: 1850lm, efficacy: 103lm/W, Ra97 typical, LED chromacity: 2 step MacAdam ellipse LED source (SDCM2), IR/UV free light source without heat radiation Operating voltage 220-240V / 50-60Hz, electronic driver, DALI dimmable Surface mounting with surface mounting base. Electrical protection: Class II. Degree of protection: IP20, suitable for indoor environment only Horizontal rotation: 355°, vertical tilt: 90° Nominal product dimensions: D.80mmx200mm 5 years warranty. Suitable for ceiling surface mounting, and wall surface mounting