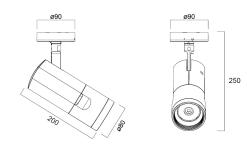

### **Technical drawings**

#### **Features**

· Simple and slick integral design with no driver box and without any visible screws New technology utilization for improved performance Extremely precise light beams due to the high-quality lenses #80mm die-cast aluminium body, Fix beam angle: 19°, Textured black finishing colour Light color temperature: 3000K, warm light System power: 18W, Fixture lumen output: 1850lm, efficacy: 103lm/W, Ra97 typical, LED chromacity: 2 step MacAdam ellipse LED source (SDCM2), IR/UV free light source without heat radiation Operating voltage 220-240V / 50-60Hz, electronic driver, DALI dimmable Surface mounting with surface mounting base. Electrical protection: Class II. Degree of protection: IP20, suitable for indoor environment only Horizontal rotation: 355°, vertical tilt: 90° Nominal product dimensions: D.80mmx200mm 5 years warranty. Suitable for ceiling surface mounting, and wall surface mounting