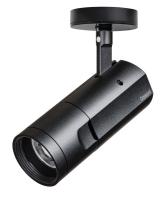

#### **Features**

· Simple and slick integral design with no driver box and without any visible screws New technology utilization for improved performance Extremely precise light beams due to the high-quality lenses #80mm die-cast aluminium body, Fix beam angle: 19°, Textured black finishing colour Light color temperature: 3000K, warm light System power: 18W, Fixture lumen output: 1850lm, efficacy: 103lm/W, Ra97 typical, LED chromacity: 2 step MacAdam ellipse LED source (SDCM2), IR/UV free light source without heat radiation Operating voltage 220-240V / 50-60Hz, electronic driver, DALI dimmable Surface mounting with surface mounting base. Electrical protection: Class II. Degree of protection: IP20, suitable for indoor environment only Horizontal rotation: 355°, vertical tilt: 90° Nominal product dimensions: D.80mmx200mm 5 years warranty. Suitable for ceiling surface mounting, and wall surface mounting