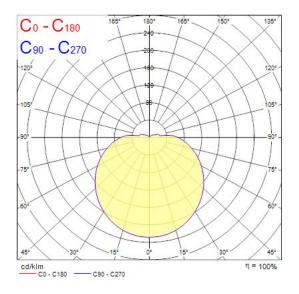

(Ra)                    | 80                                     |
| Photobiological Risk Group  | RG0                                    |
| Total power consumption (W) | 18                                     |
| Electrical protection       | Class I                                |
| Control gear type           | LED driver constant current            |
| Housing colour              | White                                  |
| IP rating                   | IP20                                   |
| IK rating                   | IK02                                   |
| Product EAN number          | 5410288451671                          |
| Warranty                    | 3 years                                |



# LED IP20 BATTEN L1500 PIR SINGLE 4000K **0045167**

## **Photometry**



## **Technical drawings**