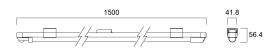

|
| Photobiological Risk Group  | RG0                                    |
| Total power consumption (W) | 18                                     |
| Electrical protection       | Class I                                |
| Control gear type           | LED driver constant current            |
| Housing colour              | White                                  |
| IP rating                   | IP20                                   |
| IK rating                   | IK02                                   |
| Product EAN number          | 5410288451671                          |
| Warranty                    | 3 years                                |



# LED IP20 BATTEN L1500 PIR SINGLE 4000K **0045167**

## **Photometry**



## **Technical drawings**