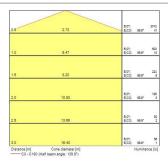

| 4000                                   |
| Light colour                | Neutral White                          |
| CRI (Ra)                    | 80                                     |
| Photobiological Risk Group  | RG0                                    |
| Total power consumption (W) | 18                                     |
| Electrical protection       | Class I                                |
| Control gear type           | LED driver constant current            |
| Housing colour              | White                                  |
| IP rating                   | IP20                                   |
| IK rating                   | IK02                                   |
| Product EAN number          | 5410288451671                          |

#### **PHOTOMETRY**







# IP20 LED Batten - Single LED IP20 BATTEN L 1500 PIR SINGLE 4000K 0045167

### **TECHNICAL DRAWINGS**