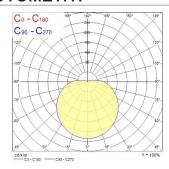

| 4000                                   |
| Light colour                | Neutral White                          |
| CRI (Ra)                    | 80                                     |
| Photobiological Risk Group  | RG0                                    |
| Total power consumption (W) | 18                                     |
| Electrical protection       | Class I                                |
| Control gear type           | LED driver constant current            |
| Housing colour              | White                                  |
| IP rating                   | IP20                                   |
| IK rating                   | IK02                                   |
| Product EAN number          | 5410288451671                          |

#### **PHOTOMETRY**







# IP20 LED Batten - Single LED IP20 BATTEN L 1500 PIR SINGLE 4000K 0045167

### **TECHNICAL DRAWINGS**