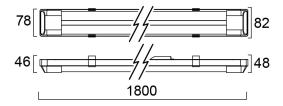

|
| Colour temperature (K)      | 4000                             |
| Light colour                | Neutral White                    |
| CRI (Ra)                    | 80                               |
| Photobiological Risk Group  | RG0                              |
| Total power consumption (W) | 48                               |
| Electrical protection       | Class I                          |
| IP rating                   | IP20                             |
| IK rating                   | IK02                             |
| Product EAN number          | 5410288451657                    |
| Warranty                    | 2 years                          |



# LED IP20 BATTEN L1800 TWIN 4000K **0045165**

### **Photometry**



## **Technical drawings**