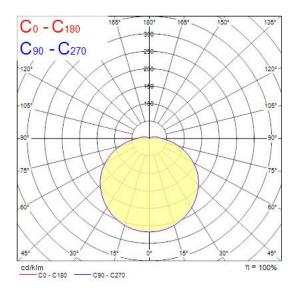

ire efficacy (Im/W)   | 117                              |
| Colour temperature (K)      | 4000                             |
| Light colour                | Neutral White                    |
| CRI (Ra)                    | 80                               |
| Photobiological Risk Group  | RG0                              |
| Total power consumption (W) | 48                               |
| Electrical protection       | Class I                          |
| IP rating                   | IP20                             |
| IK rating                   | IK02                             |
| Product EAN number          | 5410288451657                    |
| Warranty                    | 2 years                          |



# LED IP20 BATTEN L1800 TWIN 4000K **0045165**

### **Photometry**



## **Technical drawings**