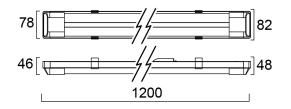

| CRI (Ra)                    | 80                               |
| Photobiological Risk Group  | RG0                              |
| Total power consumption (W) | 30                               |
| Electrical protection       | Class I                          |
| Control gear type           | LED driver constant current      |
| Housing colour              | White                            |
| IP rating                   | IP20                             |
| IK rating                   | IK02                             |
| Product EAN number          | 5410288451633                    |
| Warranty                    | 2 years                          |

### Light your world

# **SYLVANIA**

# LED IP20 BATTEN L1200 TWIN 4000K 0045163

#### Photometry



### **Technical drawings**