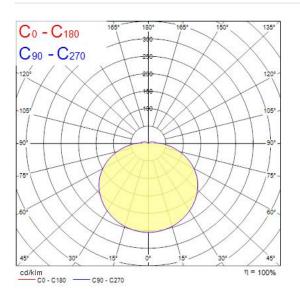

al White                    |
| CRI (Ra)                    | 80                               |
| Photobiological Risk Group  | RG0                              |
| Total power consumption (W) | 30                               |
| Electrical protection       | Class I                          |
| Control gear type           | LED driver constant current      |
| Housing colour              | White                            |
| IP rating                   | IP20                             |
| IK rating                   | IK02                             |
| Product EAN number          | 5410288451633                    |
| Warranty                    | 2 years                          |

### Light your world

# **SYLVANIA**

# LED IP20 BATTEN L1200 TWIN 4000K 0045163

#### Photometry



### **Technical drawings**